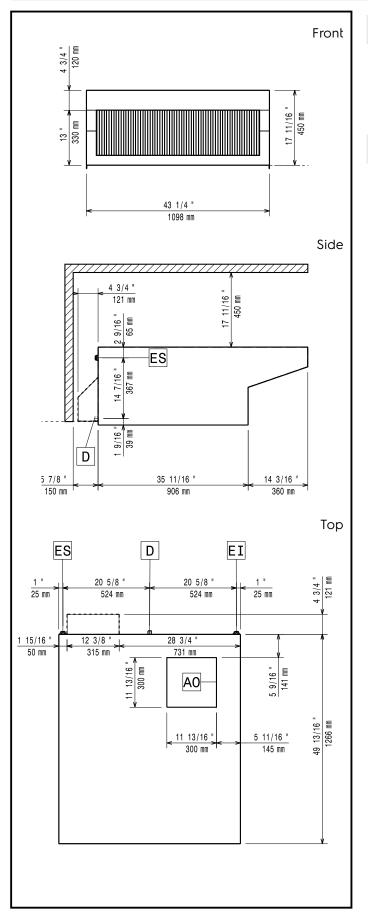

#### Key Information:

| External dimensions, Width:<br>922734 (HOBT21)<br>External dimensions, Depth:<br>External dimensions, Height:<br>Net weight:<br>Shipping weight: | 1098 mm<br>1266 mm<br>450 mm<br>27 kg<br>47 kg |
|--------------------------------------------------------------------------------------------------------------------------------------------------|------------------------------------------------|
| Air Emission:                                                                                                                                    |                                                |
| Air capacity:                                                                                                                                    | 1200-1500 m3/h                                 |